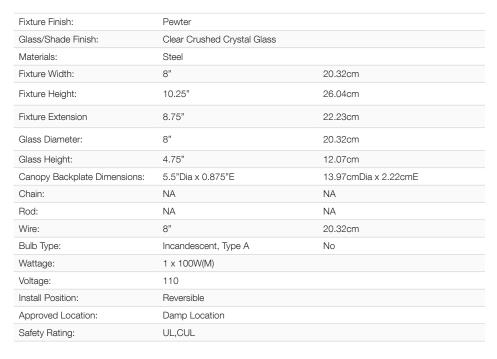

## **Asha**

3417-BA1 PW-CC

UPC: 844375043381

## 1 Light Bath Vanity

Add sparkle and style to your interior with this chic design. Asha is a contemporary mixture of translucent glass and brilliant crystals. Offered in an array of silhouettes, the collection features a sophisticated, satiny Pewter finish to complement the feminine flare of the industrial-inspired glass shades. The contoured hand-blown glass is fully enclosed and dipped in faceted crushed crystal gems. The brilliance of the sparkling crystal diffusers, clear glass, and exposed bulbs create a stunning visual effect. The crystals and clear glass dramatically play with light, creating unique optical patterns while providing ample ambient lighting.