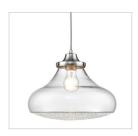

## **Asha**

3417-BA1 PW-CC

UPC: 844375043381

## 1 Light Bath Vanity

Add sparkle and style to your interior with this chic design. Asha is a contemporary mixture of translucent glass and brilliant crystals. Offered in an array of silhouettes, the collection features a sophisticated, satiny Pewter finish to complement the feminine flare of the industrial-inspired glass shades. The contoured hand-blown glass is fully enclosed and dipped in faceted crushed crystal gems. The brilliance of the sparkling crystal diffusers, clear glass, and exposed bulbs create a stunning visual effect. The crystals and clear glass dramatically play with light, creating unique optical patterns while providing ample ambient lighting.