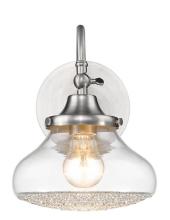

## **Asha**

3417-BA1 PW-CC

UPC: 844375043381

## 1 Light Bath Vanity

Add sparkle and style to your interior with this chic design. Asha is a contemporary mixture of translucent glass and brilliant crystals. Offered in an array of silhouettes, the collection features a sophisticated, satiny Pewter finish to complement the feminine flare of the industrial-inspired glass shades. The contoured hand-blown glass is fully enclosed and dipped in faceted crushed crystal gems. The brilliance of the sparkling crystal diffusers, clear glass, and exposed bulbs create a stunning visual effect. The crystals and clear glass dramatically play with light, creating unique optical patterns while providing ample ambient lighting.